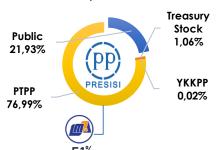

## **COMPANY OVERVIEW**

LISTING ON INDONESIAN STOCK EXCHANGE IN **NOVEMBER 2017** 

(PPRE)

**TOTAL SHARES** 

10.224.271.000