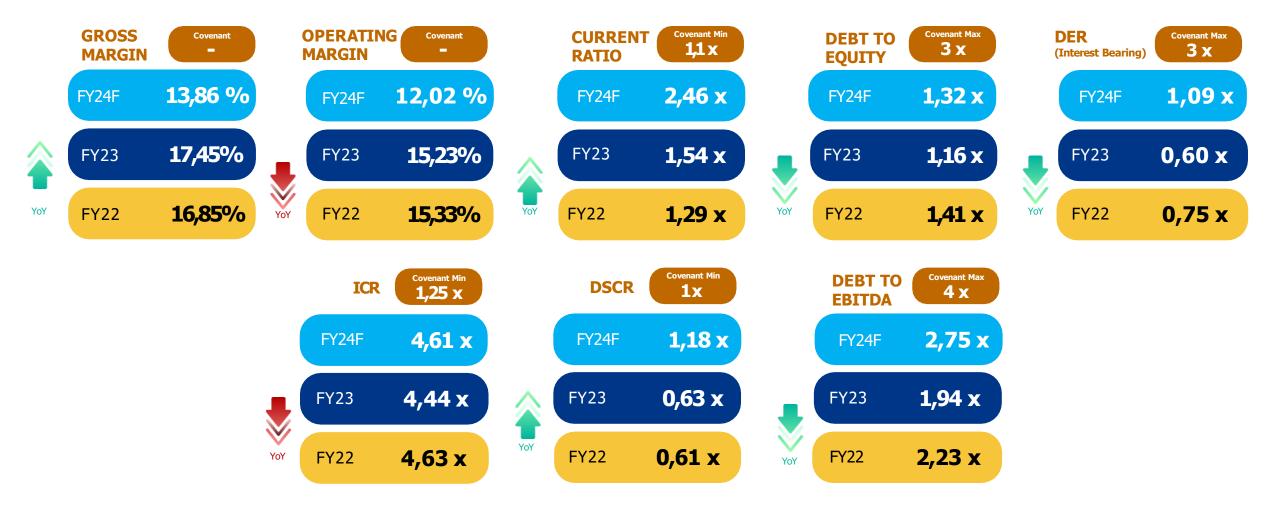

m KAN



Occupational Health and Safety **Management System Score** 92.16%



**BUMN Track 2023** Terbaik I Kategori Inovasi Bisnis



**BUMN Track 2023** Terbaik II Kategori Strategi Pemulihan



TRANS n CO 2023 Top Digital PR Awards 2023



BUMN Track 2023 TJSL & CSR AWARDS 2023 Pilar Sos & Link -Silver & Gold



**Top Business** Top GRC Awards 2023 The Most Committed GRC Leader 2023



Top Business Top GRC Awards 2023 #Star4#

## **ONGOING PROJECT**

### PROJECT LO CATION DISTRIBUTION

as February 2024







### **PERFORMANCE HIGHLIGHTS**

in December 2023



\*MS: Mining Services, CW: Civil Work, PP: Production Plant, SW: Structure Work, RE: Rental Heavy Equipment





## **PERFORMANCE HIGHLIGHTS**

Revenue Segmentation Based on Business Line(IDR Billions)





# **FINANCIAL RATIO**







## PP PRESISI FORWARD LOOKING





oexploration &

### MINING KEY ACTIVITIES

### FOCUS ON MINING SERVICES



#### GROWTH IN GLOBAL NICKEL CONSUMPTION FOR **ELECTRIC & ESS VEHICLES (Kt Ni)**



INDONESIA IS THE LARGEST NICKEL PRODUCING

**COUNTRY IN THE WORLD** 

Sumber: Global Nickel Market Trends. WoodMackenzie.

2.000.000

1.000.000

500,000

1.600.000



### **Mining Development**









development



development



maintenance

development

**Design (IUP Owner)** 

contractor

### **Mining Construction**











Ore hauling

contractor









Permit & exploration

**IUP** owner

Mine plan

**IUP** owner

contractor

contractor

**OB** removal

Ore Getting

**IUP** owner

contractor

Ore barging

contractor

Port handling

**IUP** owner

buyer

Revegetasi lahan Smelting p