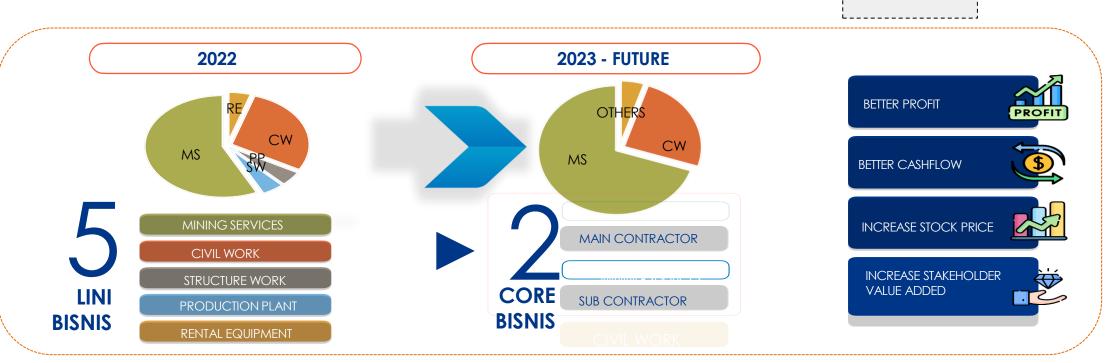

#### **CORE BUSINESS LINES**

### **Mining Services & Civil Work**

#### SUPPORTING BUSINESS LINES

#### **Production Plant & Rental Heavy Equipment**

### **PERFORMANCE HIGHLIGHTS**

in December 2023

\*MS: Mining Services, CW: Civil Work, PP: Production Plant, SW: Structure Work, RE: Rental Heavy Equipment

## **PERFORMANCE HIGHLIGHTS**

Revenue Segmentation Based on Business Line(IDR Billions)