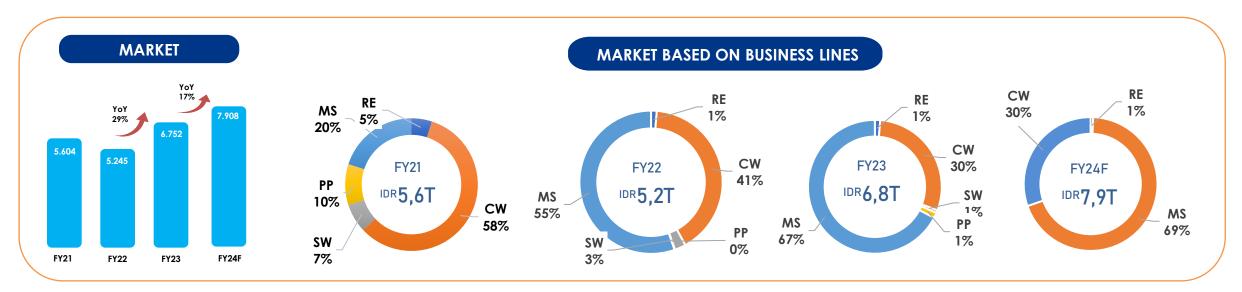

### **PERFORMANCE HIGHLIGHTS**

in December 2023

\*MS: Mining Services, CW: Civil Work, PP: Production Plant, SW: Structure Work, RE: Rental Heavy Equipment