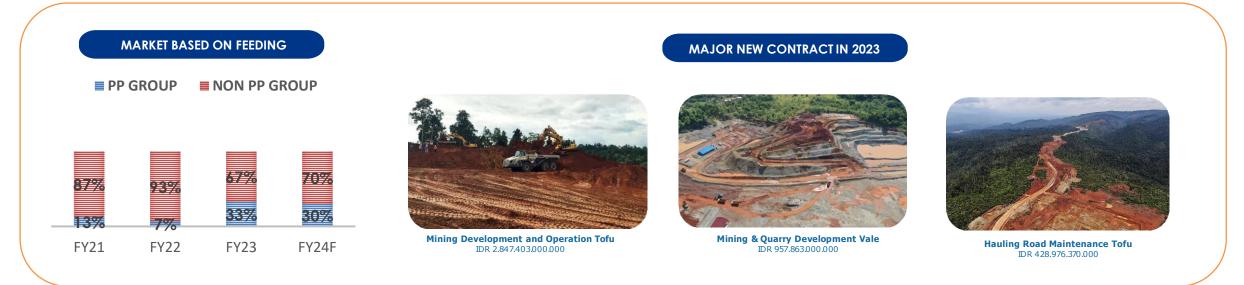

#### **MAJORITY PROJECT 2023**

Bandara VVIP IKN: 125M, Mining Operation Tofu Wedabay: 2,8 T

Add Tol Cinere Kukusan Seksi 3: 200M, Hauling Road Maintenance Tofu: 428M

Hauling Road & Quarry Vale: 957M, HRU Bukit Lember: 138M