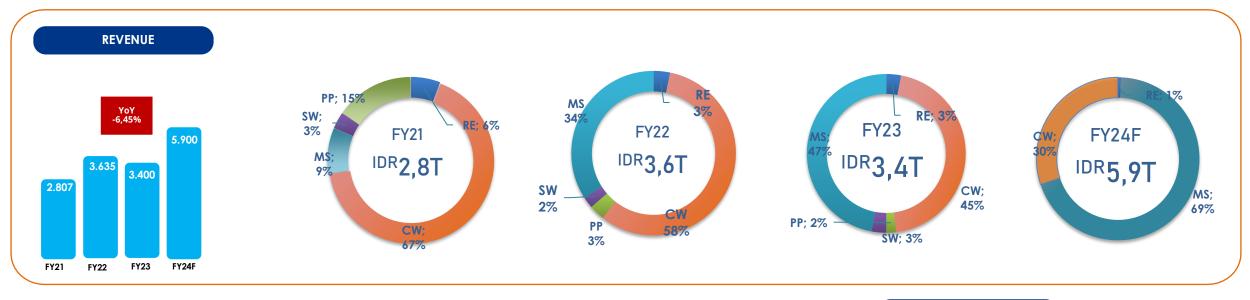

## **PERFORMANCE HIGHLIGHTS**

Revenue Segmentation Based on Business Line(IDR Billions)