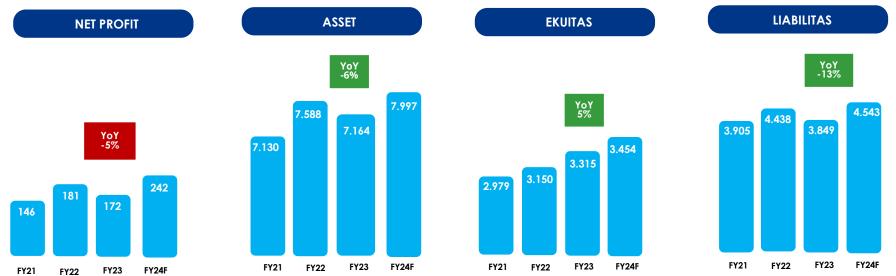

### **PERFORMANCE HIGHLIGHTS**

in December 2023

\*MS: Mining Services, CW: Civil Work, PP: Production Plant, SW: Structure Work, RE: Rental Heavy Equipment

## **PERFORMANCE HIGHLIGHTS**

Revenue Segmentation Based on Business Line(IDR Billions)